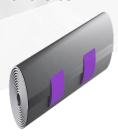

## **ELECTRICAL INSULATION TAPE**

IMPROVE BATTERY EFFECTIVENESS

Fixation and protection inside of the cell

TO PROTECT

Use of Nitto electrical tape will protect your battery systems against short circuit to ensure passenger safety: High bond performance answers to the next challenge of cell to car design, high purity polymers contribute to battery cell lifetime optimisation, high termal conductivity contributes to effective thermal management of battery systems.

Electrical Insulating (> 5 kV)

High Cleanliness

Different colours available (inclusive transparent PET tape)

High Bonding Type under dev

Converting in different shapes (Roll type/ cut parts)