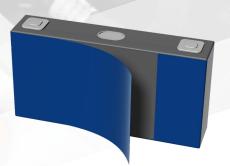

## **ELECTRICAL INSULATION TAPE**

IMPROVE BATTERY EFFECTIVENESS

Fixation and protection inside of the cell

TO PROTECT

Use of Nitto electrical tape will protect your battery systems against short circuit to ensure passenger safety: High bond performance answers to the next challenge of cell to car design, high purity polymers contribute to battery cell lifetime optimisation, high termal conductivity contributes to effective thermal management of battery systems.

Electrical Insulating (> 5 kV)

High Cleanliness

Different colours available (inclusive transparent PET tape)

High Bonding Type under dev

Converting in different shapes (Roll type/ cut parts)